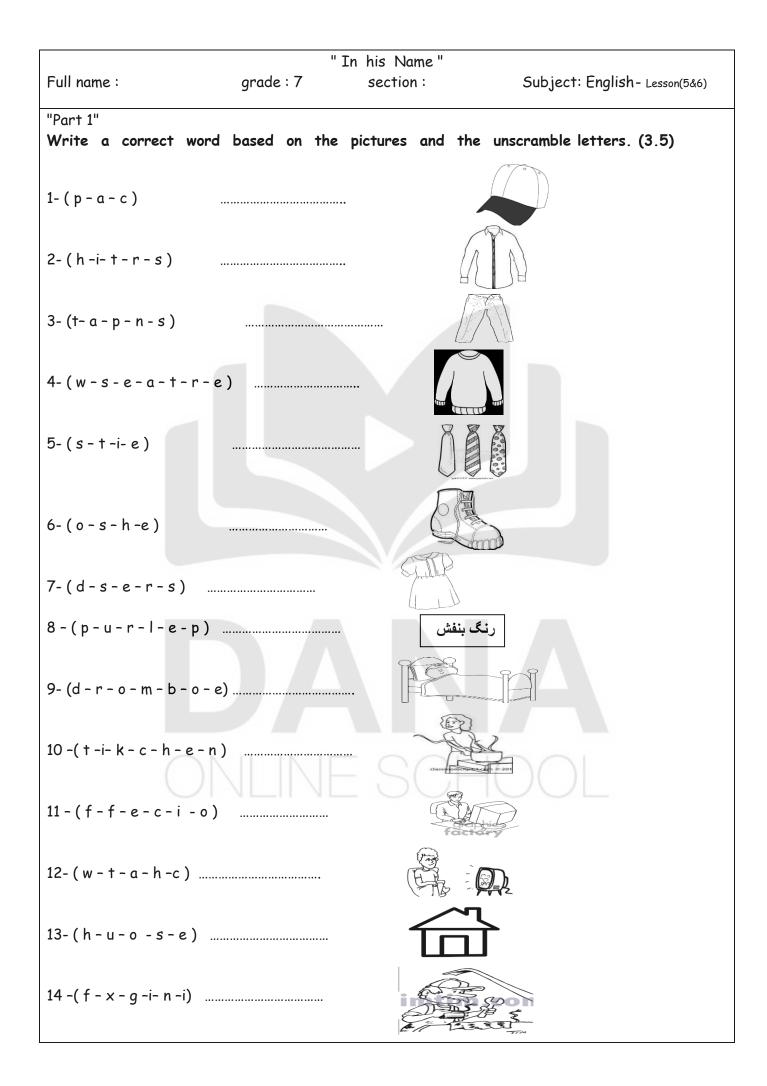

| " Dent 2 "                                                             |  |  |  |
|------------------------------------------------------------------------|--|--|--|
| " Part 2 "<br>Read the text and color the picture .(1)                 |  |  |  |
|                                                                        |  |  |  |
|                                                                        |  |  |  |
| Mr. Shams is a boss. He usually wears a black                          |  |  |  |
| suit with gray vest.                                                   |  |  |  |
| His glasses are brown. He likes a dark blue hat.                       |  |  |  |
|                                                                        |  |  |  |
|